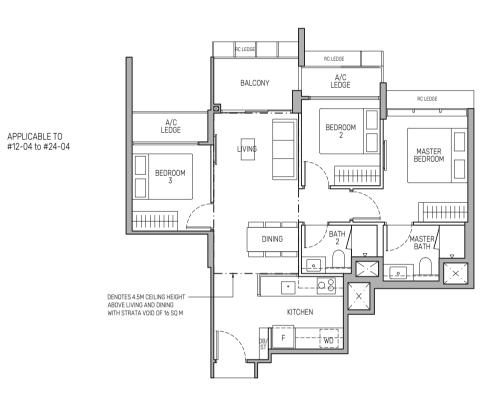

## Type C1

79 sq m / 850 sq ft

BLK 800: #02-04 to #23-04

## 3-BEDROOM

## Type C1(d)

95 sq m / 1023 sq ft (includes 16 sq m of strata void above living and dining with 4.5m ceiling height)

BLK 800: #24-04

APPLICABLE TO #02-04 to #11-04

0 0.5 1 2 3 5M

Area includes air-conditioner (A/C) ledge, balcony and strata void area where applicable, and excludes among others, the RC - Reinforced Concrete Ledge. The demarcated strata void area is measured mid-wall to mid-wall. The plans are subject to change as may be approved by relevant authorities. All floor plans are approximate measurements only and are subject to final survey. The balcony shall not be enclosed unless with the approved balcony screen, more particularly illustrated under the header "Approved Balcony Screen".

Keyplan is not drawn to scale