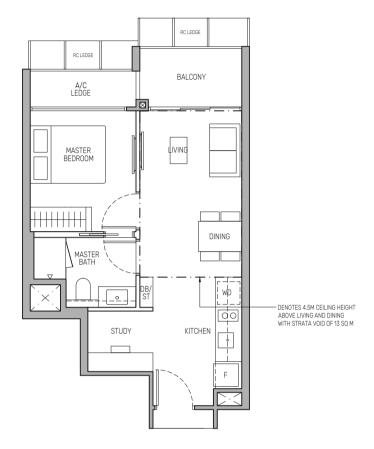

## 1-BEDROOM + STUDY

Type A1Sa 48 sq m / 517 sq ft

BLK 802 : #02-13 to #23-13

## Type A1Sa(d)

 $61\ sq\ m\ /\ 657\ sq\ ft$  (includes 13 sq m of strata void above living and dining with 4.5m ceiling height)

BLK 802: #24-13

APPLICABLE TO #08-13 to #24-13

APPLICABLE TO #02-13 to #07-13

Type A1Sa(p) 48 sq m / 517 sq ft

BLK 802 : #01-13

| * | Wall not allowed to be hacked or altered  Mirror Image |   |   | or altered | P.E.S Private Enclosed Space<br>WD - Washer Cum Dryer | WC - Water Closet<br>HS - Household Shelter | DB/ST - Distribution Board/Storage<br>RC - Reinforced Concrete | F - Fridge<br>A/C - Air-Conditioner |
|---|--------------------------------------------------------|---|---|------------|-------------------------------------------------------|---------------------------------------------|----------------------------------------------------------------|-------------------------------------|
| 0 | 0.5                                                    | 1 | 2 | 3          | 5M                                                    |                                             |                                                                |                                     |