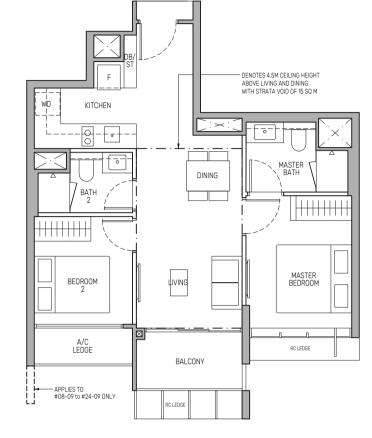

## 1-BEDROOM + STUDY

Type A1Sa 48 sq m / 517 sq ft

BLK 802 : #02-13 to #23-13

## Type A1Sa(d)

 $61\ sq\ m\ /\ 657\ sq\ ft$  (includes 13 sq m of strata void above living and dining with 4.5m ceiling height)

BLK 802: #24-13

APPLICABLE TO #08-13 to #24-13

APPLICABLE TO #02-13 to #07-13

Type A1Sa(p) 48 sq m / 517 sq ft

BLK 802 : #01-13

| * | Wall not allowed to be hacked or altered  Mirror Image |   |   | or altered | P.E.S Private Enclosed Space<br>WD - Washer Cum Dryer | WC - Water Closet<br>HS - Household Shelter | DB/ST - Distribution Board/Storage<br>RC - Reinforced Concrete | F - Fridge<br>A/C - Air-Conditioner |
|---|--------------------------------------------------------|---|---|------------|-------------------------------------------------------|---------------------------------------------|----------------------------------------------------------------|-------------------------------------|
| 0 | 0.5                                                    | 1 | 2 | 3          | 5M                                                    |                                             |                                                                |                                     |

Area includes air-conditioner (A/C) ledge, balcony and strata void area where applicable, and excludes among others, the RC – Reinforced Concrete Ledge. The demarcated strata void area is measured mid-wall to mid-wall. The plans are subject to change as may be approved by relevant authorities. All floor plans are approximate measurements only and are subject to final survey. The balcony shall not be enclosed unless with the approved balcony screen, more particularly illustrated under the header "Approved Balcony Screen".