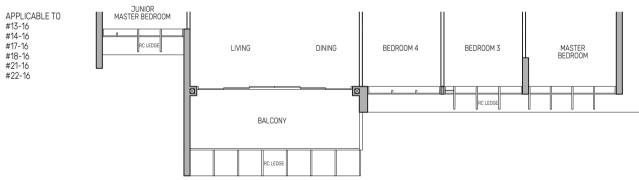

## Type E1(d)

189 sq m / 2034 sq ft (includes 32 sq m of strata void above living, dining and dry kitchen with 4.5m ceiling height)

BLK 802: #24-16

Wall not allowed to be hacked or altered
Mirror Image

Wall not allowed to be hacked or altered
WD - Washer Cum Dryer

WC - Water Closet
HS - Household Shelter

DB/ST - Distribution Board/Storage
F - Fridge
RC - Reinforced Concrete

A/C - Air-Conditioner

0 0.5 1 2 3 5M

Area includes air-conditioner (A/C) ledge, balcony and strata void area where applicable, and excludes among others, the RC – Reinforced Concrete Ledge. The demarcated strata void area is measured mid-wall to mid-wall. The plans are subject to change as may be approved by relevant authorities. All floor plans are approximate measurements only and are subject to final survey. The balcony shall not be enclosed unless with the approved balcony screen, more particularly illustrated under the header "Approved Balcony Screen".