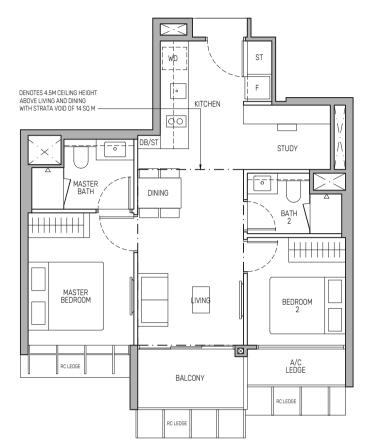

## 1-BEDROOM + STUDY

Type A1Sa 48 sq m / 517 sq ft

BLK 802 : #02-13 to #23-13

## Type A1Sa(d)

 $61\ sq\ m\ /\ 657\ sq\ ft$  (includes 13 sq m of strata void above living and dining with 4.5m ceiling height)

BLK 802: #24-13

APPLICABLE TO #08-13 to #24-13

APPLICABLE TO #02-13 to #07-13

Type A1Sa(p) 48 sq m / 517 sq ft

BLK 802 : #01-13

| * | Wall not allowed to be hacked or altered  Mirror Image |   |   | or altered | P.E.S Private Enclosed Space<br>WD - Washer Cum Dryer | WC - Water Closet<br>HS - Household Shelter | DB/ST - Distribution Board/Storage<br>RC - Reinforced Concrete | F - Fridge<br>A/C - Air-Conditioner |
|---|--------------------------------------------------------|---|---|------------|-------------------------------------------------------|---------------------------------------------|----------------------------------------------------------------|-------------------------------------|
| 0 | 0.5                                                    | 1 | 2 | 3          | 5M                                                    |                                             |                                                                |                                     |

Area includes air-conditioner (A/C) ledge, balcony and strata void area where applicable, and excludes among others, the RC – Reinforced Concrete Ledge. The demarcated strata void area is measured mid-wall to mid-wall. The plans are subject to change as may be approved by relevant authorities. All floor plans are approximate measurements only and are subject to final survey. The balcony shall not be enclosed unless with the approved balcony screen, more particularly illustrated under the header "Approved Balcony Screen".