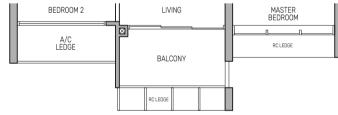

## 1-BEDROOM + STUDY

Type A1Sa 48 sq m / 517 sq ft

BLK 802 : #02-13 to #23-13

## Type A1Sa(d)

 $61\ sq\ m\ /\ 657\ sq\ ft$  (includes 13 sq m of strata void above living and dining with 4.5m ceiling height)

BLK 802: #24-13

APPLICABLE TO #08-13 to #24-13

APPLICABLE TO #02-13 to #07-13

Type A1Sa(p) 48 sq m / 517 sq ft

BLK 802 : #01-13

| * | Wall not allowed to be hacked or altered  Mirror Image |   |   | or altered | P.E.S Private Enclosed Space<br>WD - Washer Cum Dryer | WC - Water Closet<br>HS - Household Shelter | DB/ST - Distribution Board/Storage<br>RC - Reinforced Concrete | F - Fridge<br>A/C - Air-Conditioner |
|---|--------------------------------------------------------|---|---|------------|-------------------------------------------------------|---------------------------------------------|----------------------------------------------------------------|-------------------------------------|
| 0 | 0.5                                                    | 1 | 2 | 3          | 5M                                                    |                                             |                                                                |                                     |

Area includes air-conditioner (A/C) ledge, balcony and strata void area where applicable, and excludes among others, the RC – Reinforced Concrete Ledge. The demarcated strata void area is measured mid-wall to mid-wall. The plans are subject to change as may be approved by relevant authorities. All floor plans are approximate measurements only and are subject to final survey. The balcony shall not be enclosed unless with the approved balcony screen, more particularly illustrated under the header "Approved Balcony Screen".