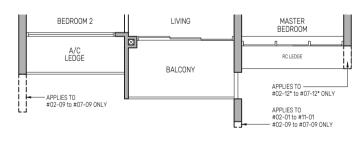

## Type B1

63 sq m / 678 sq ft

BLK 800 : #02-01 to #23-01 BLK 802 : #02-09 to #23-09 BLK 802 : #02-12\* to #23-12\*

> APPLICABLE TO #12-01 to #24-01 #08-09 to #24-09

APPLICABLE TO #08-12\* to #24-12\*

APPLICABLE TO #02-01 to #11-01 #02-09 to #07-09 #02-12\* to #07-12\*

Type B1(p) 63 sq m / 678 sq ft

BLK 800 : #01-01 BLK 802 : #01-09 BLK 802 : #01-12\*

Wall not allowed to be hacked or altered

\* Mirror Image

\* Mirror Image

\* P.E.S. - Private Enclosed Space
WC - Water Closet
HS - Household Shelter
RC - Reinforced Concrete

\* RC - Reinforced Concrete

\* A/C - Air-Conditions

0 0.5 1 2 3 5M

Area includes air-conditioner (A/C) ledge, balcony and strata void area where applicable, and excludes among others, the RC – Reinforced Concrete Ledge. The demarcated strata void area is measured mid-wall to mid-wall. The plans are subject to change as may be approved by relevant authorities. All floor plans are approximate measurements only and are subject to final survey. The balcony shall not be enclosed unless with the approved balcony screen, more particularly illustrated under the header "Approved Balcony Screen".