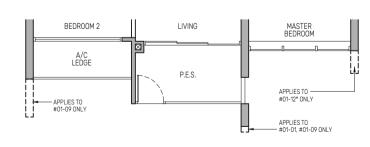

## Type B1

63 sq m / 678 sq ft

BLK 800 : #02-01 to #23-01 BLK 802 : #02-09 to #23-09 BLK 802 : #02-12\* to #23-12\*

> APPLICABLE TO #12-01 to #24-01 #08-09 to #24-09

APPLICABLE TO #08-12\* to #24-12\*

APPLICABLE TO #02-01 to #11-01 #02-09 to #07-09 #02-12\* to #07-12\*

Type B1(p) 63 sq m / 678 sq ft

BLK 800 : #01-01 BLK 802 : #01-09 BLK 802 : #01-12\*

Wall not allowed to be hacked or altered

\* Mirror Image

\* Mirror Image

\* P.E.S. - Private Enclosed Space
WC - Water Closet
HS - Household Shelter
RC - Reinforced Concrete

\* RC - Reinforced Concrete

\* A/C - Air-Conditions

0 0.5 1 2 3 5M

Area includes air-conditioner (A/C) ledge, balcony and strata void area where applicable, and excludes among others, the RC – Reinforced Concrete Ledge. The demarcated strata void area is measured mid-wall to mid-wall. The plans are subject to change as may be approved by relevant authorities. All floor plans are approximate measurements only and are subject to final survey. The balcony shall not be enclosed unless with the approved balcony screen, more particularly illustrated under the header "Approved Balcony Screen".