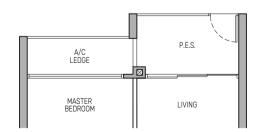

## 1-BEDROOM + STUDY

Type A1Sa 48 sq m / 517 sq ft

BLK 802 : #02-13 to #23-13

## Type A1Sa(d)

 $61\ sq\ m\ /\ 657\ sq\ ft$  (includes 13 sq m of strata void above living and dining with 4.5m ceiling height)

BLK 802: #24-13

APPLICABLE TO #08-13 to #24-13

APPLICABLE TO #02-13 to #07-13