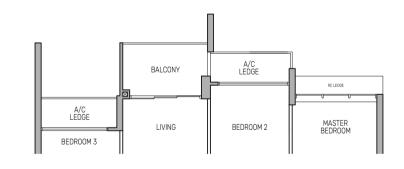

## Type C1

79 sq m / 850 sq ft

BLK 800: #02-04 to #23-04

## 3-BEDROOM

## Type C1(d)

95 sq m / 1023 sq ft (includes 16 sq m of strata void above living and dining with 4.5m ceiling height)

BLK 800: #24-04

APPLICABLE TO #02-04 to #11-04

0 0.5 1 2 3 5M

Area includes air-conditioner (A/C) ledge, balcony and strata void area where applicable, and excludes among others, the RC - Reinforced Concrete Ledge. The demarcated strata void area is measured mid-wall to mid-wall. The plans are subject to change as may be approved by relevant authorities. All floor plans are approximate measurements only and are subject to final survey. The balcony shall not be enclosed unless with the approved balcony screen, more particularly illustrated under the header "Approved Balcony Screen".