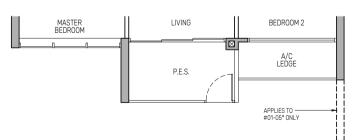

## Type B1

63 sq m / 678 sq ft

BLK 800 : #02-01 to #23-01 BLK 802 : #02-09 to #23-09 BLK 802 : #02-12\* to #23-12\*

> APPLICABLE TO #12-01 to #24-01 #08-09 to #24-09

APPLICABLE TO #08-12\* to #24-12\*

APPLICABLE TO #02-01 to #11-01 #02-09 to #07-09 #02-12\* to #07-12\*

Type B1(p) 63 sq m / 678 sq ft

BLK 800 : #01-01 BLK 802 : #01-09 BLK 802 : #01-12\*

Wall not allowed to be hacked or altered

\* Mirror Image

\* Mirror Image

\* P.E.S. - Private Enclosed Space
WC - Water Closet
HS - Household Shelter
RC - Reinforced Concrete

\* RC - Reinforced Concrete

\* A/C - Air-Conditions

0 0.5 1 2 3 5M

Area includes air-conditioner (A/C) ledge, balcony and strata void area where applicable, and excludes among others, the RC – Reinforced Concrete Ledge. The demarcated strata void area is measured mid-wall to mid-wall. The plans are subject to change as may be approved by relevant authorities. All floor plans are approximate measurements only and are subject to final survey. The balcony shall not be enclosed unless with the approved balcony screen, more particularly illustrated under the header "Approved Balcony Screen".