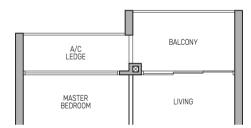

## 1-BEDROOM + STUDY

Type A1Sa 48 sq m / 517 sq ft

BLK 802 : #02-13 to #23-13

## Type A1Sa(d)

 $61\ sq\ m\ /\ 657\ sq\ ft$  (includes 13 sq m of strata void above living and dining with 4.5m ceiling height)

BLK 802: #24-13

APPLICABLE TO #08-13 to #24-13

APPLICABLE TO #02-13 to #07-13