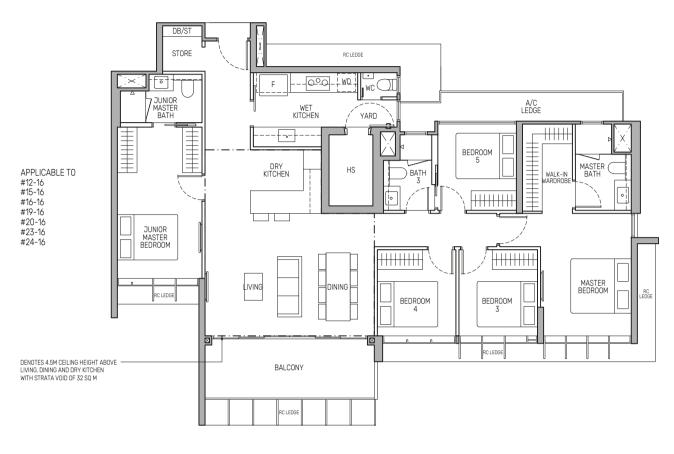

## Type E1(d)

189 sq m / 2034 sq ft (includes 32 sq m of strata void above living, dining and dry kitchen with 4.5m ceiling height)

BLK 802: #24-16

Wall not allowed to be hacked or altered
Mirror Image

Wall not allowed to be hacked or altered
WD - Washer Cum Dryer

WC - Water Closet
HS - Household Shelter

DB/ST - Distribution Board/Storage
F - Fridge
RC - Reinforced Concrete

A/C - Air-Conditioner

0 0.5 1 2 3 5M

Area includes air-conditioner (A/C) ledge, balcony and strata void area where applicable, and excludes among others, the RC – Reinforced Concrete Ledge. The demarcated strata void area is measured mid-wall to mid-wall. The plans are subject to change as may be approved by relevant authorities. All floor plans are approximate measurements only and are subject to final survey. The balcony shall not be enclosed unless with the approved balcony screen, more particularly illustrated under the header "Approved Balcony Screen".