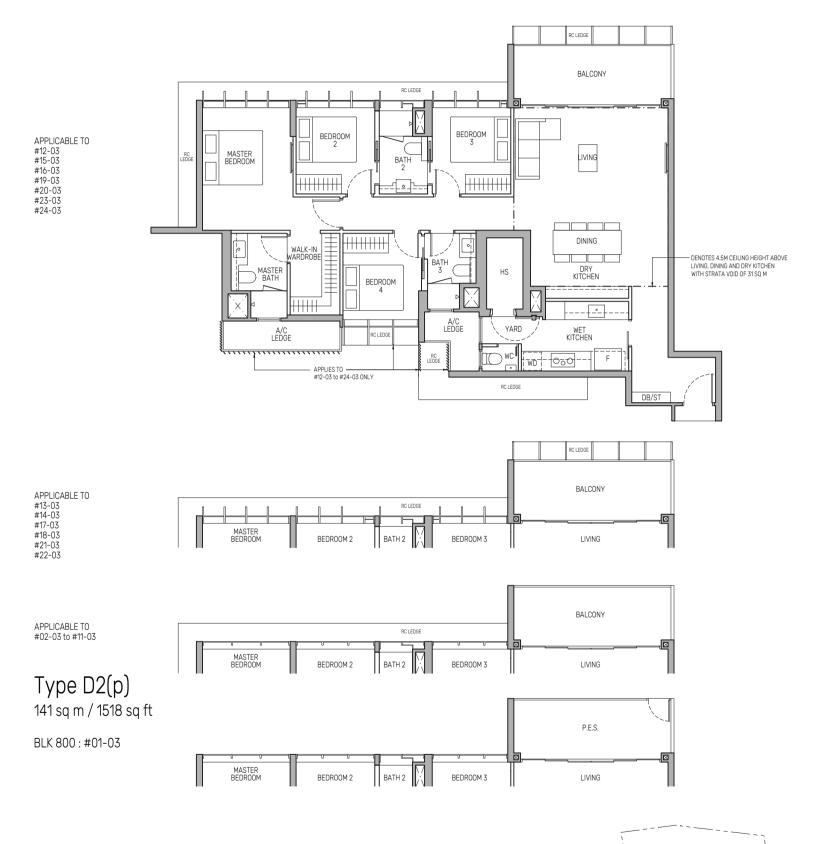

### Type D2

141 sq m / 1518 sq ft

BLK 800: #02-03 to #23-03

## Type D2(d)

172 sq m / 1851 sq ft (includes 31 sq m of strata void above living, dining and dry kitchen with 4.5m ceiling height)

BLK 800 : #24-03

Area includes air-conditioner (A/C) ledge, balcony and strata void area where applicable, and excludes among others, the RC - Reinforced Concrete Ledge. The demarcated strata void area is measured mid-wall to mid-wall. The plans are subject to change as may be approved by relevant authorities. All floor plans are approximate measurements only and are subject to final survey. The balcony shall not be enclosed unless with the approved balcony screen, more particularly illustrated under the header "Approved Balcony Screen".