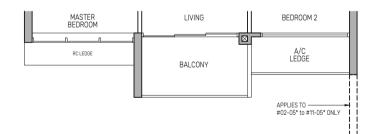

## Type B1

63 sq m / 678 sq ft

BLK 800 : #02-01 to #23-01 BLK 802 : #02-09 to #23-09 BLK 802 : #02-12\* to #23-12\*

> APPLICABLE TO #12-01 to #24-01 #08-09 to #24-09

APPLICABLE TO #08-12\* to #24-12\*

APPLICABLE TO #02-01 to #11-01 #02-09 to #07-09 #02-12\* to #07-12\*

Type B1(p) 63 sq m / 678 sq ft

BLK 800 : #01-01 BLK 802 : #01-09 BLK 802 : #01-12\*

Wall not allowed to be hacked or altered

\* Mirror Image

\* Mirror Image

\* P.E.S. - Private Enclosed Space
WC - Water Closet
HS - Household Shelter
RC - Reinforced Concrete

\* RC - Reinforced Concrete

\* A/C - Air-Conditions

0 0.5 1 2 3 5M

Area includes air-conditioner (A/C) ledge, balcony and strata void area where applicable, and excludes among others, the RC – Reinforced Concrete Ledge. The demarcated strata void area is measured mid-wall to mid-wall. The plans are subject to change as may be approved by relevant authorities. All floor plans are approximate measurements only and are subject to final survey. The balcony shall not be enclosed unless with the approved balcony screen, more particularly illustrated under the header "Approved Balcony Screen".