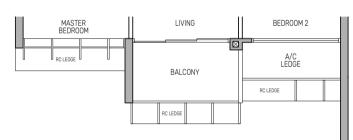

## Type B1

63 sq m / 678 sq ft

BLK 800 : #02-01 to #23-01 BLK 802 : #02-09 to #23-09 BLK 802 : #02-12\* to #23-12\*

> APPLICABLE TO #12-01 to #24-01 #08-09 to #24-09

APPLICABLE TO #08-12\* to #24-12\*

APPLICABLE TO #02-01 to #11-01 #02-09 to #07-09 #02-12\* to #07-12\*

Type B1(p) 63 sq m / 678 sq ft

BLK 800 : #01-01 BLK 802 : #01-09 BLK 802 : #01-12\*

Wall not allowed to be hacked or altered

\* Mirror Image

\* Mirror Image

\* P.E.S. - Private Enclosed Space
WC - Water Closet
HS - Household Shelter
RC - Reinforced Concrete

\* RC - Reinforced Concrete

\* A/C - Air-Conditions

0 0.5 1 2 3 5M

Area includes air-conditioner (A/C) ledge, balcony and strata void area where applicable, and excludes among others, the RC – Reinforced Concrete Ledge. The demarcated strata void area is measured mid-wall to mid-wall. The plans are subject to change as may be approved by relevant authorities. All floor plans are approximate measurements only and are subject to final survey. The balcony shall not be enclosed unless with the approved balcony screen, more particularly illustrated under the header "Approved Balcony Screen".