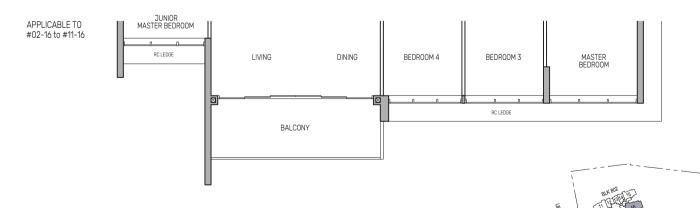

## Type E1(d)

189 sq m / 2034 sq ft (includes 32 sq m of strata void above living, dining and dry kitchen with 4.5m ceiling height)

BLK 802: #24-16

Wall not allowed to be hacked or altered
Mirror Image

Wall not allowed to be hacked or altered
WD - Washer Cum Dryer

WC - Water Closet
HS - Household Shelter

DB/ST - Distribution Board/Storage
F - Fridge
RC - Reinforced Concrete

A/C - Air-Conditioner

0 0.5 1 2 3 5M

Area includes air-conditioner (A/C) ledge, balcony and strata void area where applicable, and excludes among others, the RC – Reinforced Concrete Ledge. The demarcated strata void area is measured mid-wall to mid-wall. The plans are subject to change as may be approved by relevant authorities. All floor plans are approximate measurements only and are subject to final survey. The balcony shall not be enclosed unless with the approved balcony screen, more particularly illustrated under the header "Approved Balcony Screen".